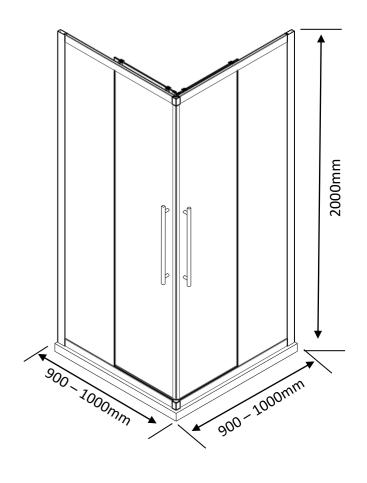

## **SPECIFICATIONS**

(All measurements are in millimeters)

Daintree shower systems are uniquely designed for the smaller bathroom, featuring two sliding doors; with entry from the front corner without compromising internal shower space.

## **FEATURES AND BENEFITS**

- Screen height 2000mm
- Sliding doors
- Semi-frameless 6mm glass
- Toughened safety glass AS/NZS2208
- Fully reversible screen
- Suits Kimberley, Flinders SMC, Daintree and Barossa bases
- Suits tiled floors

## MATERIALS

- Aluminimum frame
- 6mm glass door panel
- 6mm glass return panel

| Product Code | Item                          | Size                                      |
|--------------|-------------------------------|-------------------------------------------|
| KSSDA40CHCLS | Front and Return<br>Panel Set | 1000x1000 -<br>Chrome min<br>950x950(+25) |
| KSSDA26CHCLS | Front and Return<br>Panel Set | 900x900 - Chrome<br>min 850x850(+25)      |