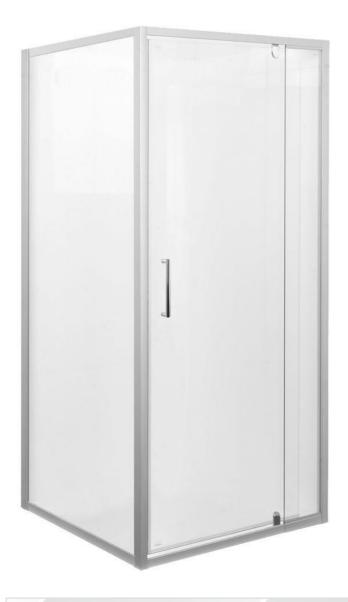

### **SPECIFICATIONS**

(All measurements are in millimeters)

The Kimberley shower screen features a semi-frameless door for an ultramodern look. The screen is pre-treated with Enduroshield, reducing glass cleaning by up to 90%.

## FEATURES AND BENEFITS

- Pivoting door
- Semi-frameless door set in 6mm glass
- Fully framed return panel in 5mm glass
- Ultra Clear, toughened safety glass AS/NZS2208
- Easy to clean glass, pre-treated with EnduroshieldFully reversible screen
- Suits Kimberley, Flinders SMC, Daintree, and Barossa bases
- Suits tiled floors

#### **MATERIALS**

- Aluminimum frame
- 6mm glass door panel
- 5mm glass return panel