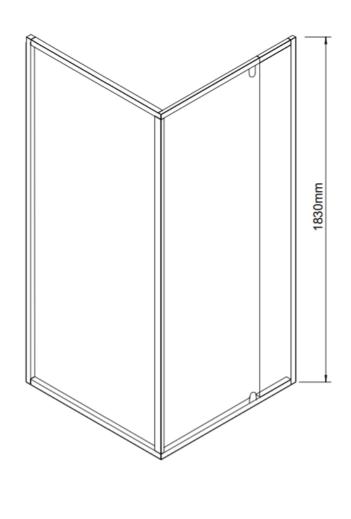

#### Door and Return Panel Set

Door panel: min 830 (+80)

Return panel: min 860 (+30)