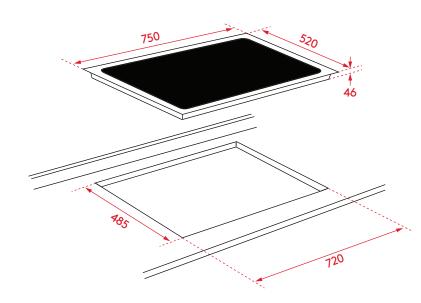

## PRODUCT DIMENSIONS

Packaged (w, d, h mm): 800 × 575 × 125mm Physical (w, d, h mm): 750 × 520 × 50mm Weight: 9.8kq

#### **INSTALLATION**

See below diagram