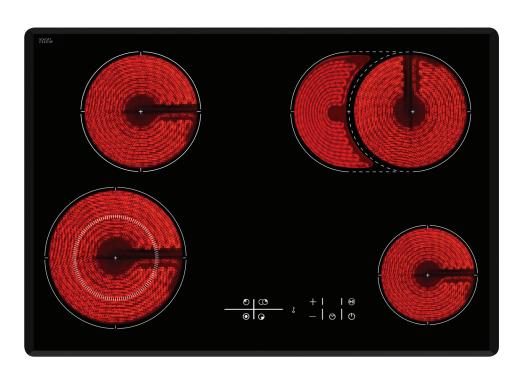

## **FEATURES**

4 cooking zones
2 extended zones
European glass
Front touch control operation
Residual heat indicators
Frameless with beveled edges
High speed ribbon elements
Child lock
Auto safety switch off
9 power levels
99 min zone timer

## **SAFETY**

Residual heat indicator lights Child lock function

## **BURNER OUTPUTS (KW)**

2 × 1.8kW zones (Ø 190mm) 2 × 1.2kW zones (Ø 155mm)

#### **CLEANING**

European glass
Single piece of glass