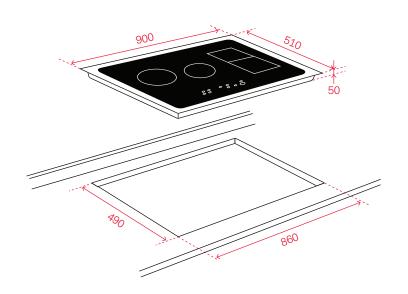

## No knobs Product Dimensions Physical (w, d, h mm) > 900 × 510 × 50 Cut-out (w, d mm) > 860 × 490

#### Below: Installation