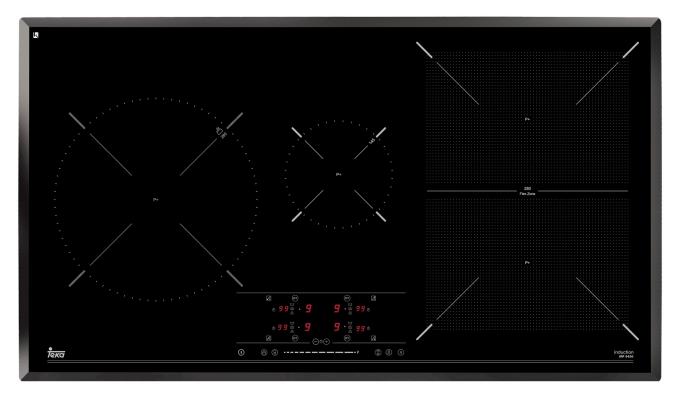

# 90cm Induction Cooktop IRF9430

#### Features

Beveled edges

Slide touch controls

iQuick boiling function

|                                      | E      |
|--------------------------------------|--------|
| 4 cooking zones including flexi-zone | Teka S |
| European Glass                       | Stop a |

#### Zones

Sizes:

> 270/180mm Ø Flexi zone

> 280mm Ø zone > 145mm Ø zone

. 1-01111020

Output:

Max. nominal power: 7400W

### Safety

Induction modules, not radiant

Child lock

Pan detection system