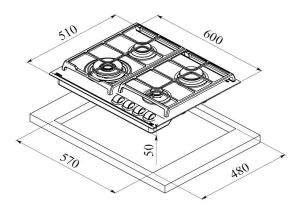

# Built-in dimensions

 $\uparrow$  480 mm  $\rightarrow$  570 mm

### **External dimensions**

 $\uparrow$  510 mm  $\rightarrow$  600 mm

### **Technical drawing**