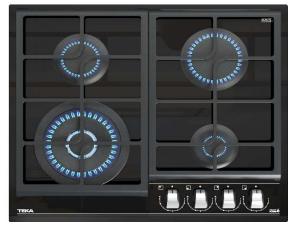

## GAS ON GLASS HOB GZC 64320

### Features

- 4 Sabaf + DCC High Efficiency burners: Front left: Double ring burner (4,00 kW)
  Rear left: Semirapid burner (1,75 kW)
  Rear right: Rapid burner (2,80 kW)
  Front right: Auxiliary (1,00 kW)
- Ceramic Glass from Schott-Ceran (4mm height)
- Front bevelled glass finishing
- 9 step Exact Flame
- Ergonomic control knobs "Fusca"
- · Full Flex Cast iron Grids (Wok stand optional)
- Auto ignition
- Safety device and Autolock
- Easy installation kit
- Can be combined with any "IZ or TZ" hob with Juntcion kit Ref. 40204394 of 510mm depth.