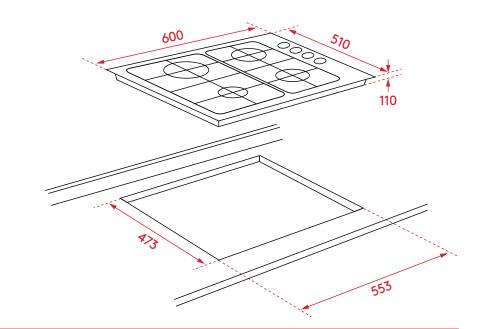

#### PRODUCT DIMENSIONS

Packaged (w, d, h mm): 648 × 559 × 162mm Physical (w, d, h mm): 600 × 510 × 110mm Weight (net/gross): 12.6kg/14.1kg

#### INSTALLATION

See below diagram

ALL INALTO PRODUCTS COME WITH A YEAR WARRANTY. AUSTRALIAN CUSTOMERS

ARE ELIGIBLE TO RECEIVE 1 EXTRA YEAR FOR FREE, SIMPLY REGISTER ONLINE WITHIN 90 DAYS OF PURCHASE

WWW.INALTO.HOUSE/REGISTRATION