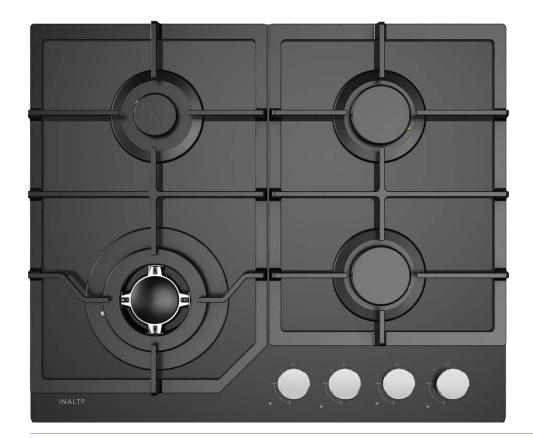

# 60cm Gas Cooktop on Black Glass

#### FEATURES

4 Burners inc. 1 wok burner Black glass surface Electronic under-knob ignition Heavy duty cast iron trivets Chrome plated control knobs Natural gas or LPG Italian made Sabaf burners

## SAFETY

Flame failure safety device

#### CLEANING

Easy to clean black glass Removable control knobs