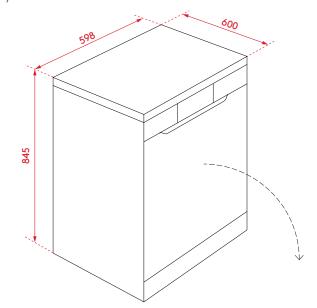

### PRODUCT DIMENSIONS

<u>Packaged (w, d, h mm):</u> 645 × 645 × 871mm

Physical (w, d, h mm):

598 × 600 × 845mm

Weight (net/gross):

37.6kg/42.5kg

### **INSTALLATION**

See below diagram