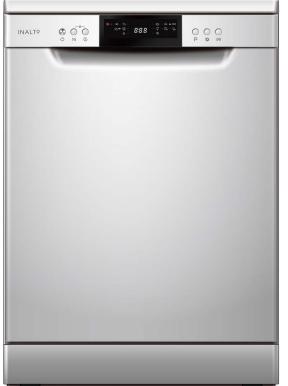

### FEATURES

14 place settings Stainless Steel finish Third cutlery drawer 1–24 Hour delay start LED display Height adj. upper baskets Collapsible plate racks Stainless steel micro filter

### CLEANING

Flush, slim-line control panel Easy to remove filter system