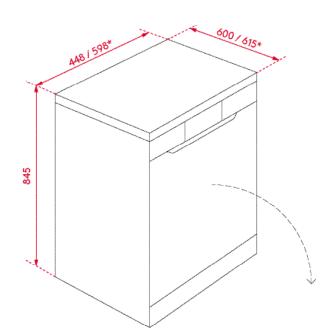

# **PRODUCT DIMENSIONS**

Physical (w, d, h mm): 598 × 615 × 845mm

### INSTALLATION

See below diagram