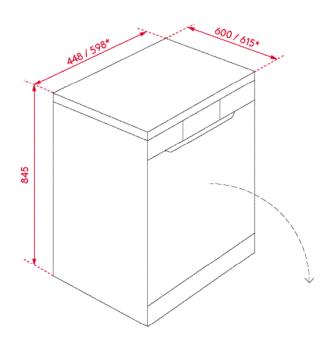

### PRODUCT DIMENSIONS

Physical (w, d, h mm): 598 × 615 × 845mm

# INSTALLATION

See below diagram