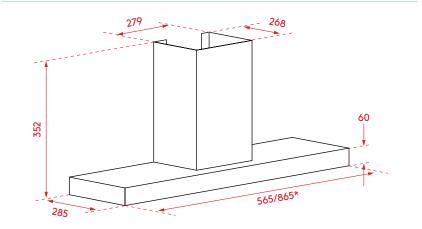

# 60cm Integrated Rangehood AIH60W



## **FEATURES**

1000m3/hr airflow

Aluminium grease filter

Two LED lights

Push button controls

#### PERFORMANCE FEATURES

1000 m3/hr extraction

Motor type:

> PDCA Centrifugal

Decibel rating (dBA) max:

> 67 dBA

#### **CLEANING**

Dishwasher safe aluminium grease filter

#### PRODUCT DIMENSIONS

Physical (w, d, h mm)

> 565 x 285 x 352mm

#### **ACCESSORIES**

Fasteners

Wall plugs

Wall brackets

## **OPTIONAL ACCESSORIES**

Carbon filter

## **REQUIREMENTS**

Rated voltage:

> 220-240V, 50/60 Hz

Supplied with 10 amp plug

### WARRANTY

3 year in home warranty (2 + 1 on registration)

#### INSTALLATION