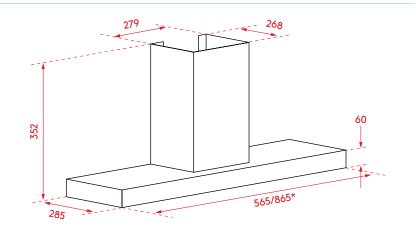

| FEATURES |                        |
|----------|------------------------|
| 3        | Speed settings         |
| 2        | LED lights             |
| Α        | luminium grease filter |
| Р        | ush button controls    |
|          |                        |

## PERFORMANCE FEATURES

White painted finish

> 67 dBA

1000 m3/hr extraction

Motor type:

> PDCA Centrifugal

Decibel rating (dBA) max:

# CLEANING

Dishwasher safe aluminium grease filter

#### PRODUCT DIMENSIONS

Physical (w, d, h mm) > 865 x 285 x 352mm

#### **ACCESSORIES**

Fasteners
Wall plugs
Wall brackets

### **OPTIONAL ACCESSORIES**

Carbon filter

#### **REQUIREMENTS**

Rated voltage:
> 220-240V, 50/60 Hz
Supplied with 10 amp plug

#### WARRANTY

3 year in home warranty (2 + 1 on registration)

#### INSTALLATION