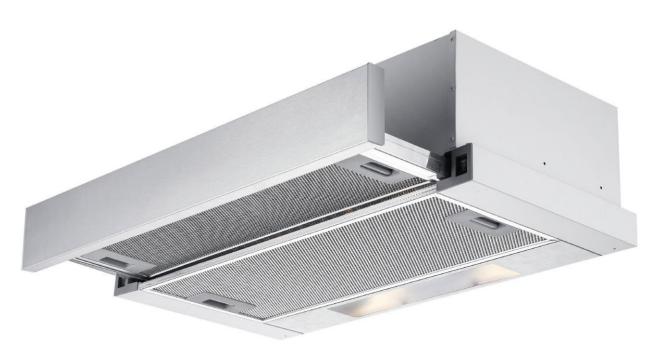

# **60cm Slide-out** Rangehood ASL60DR2S

## 440m3/hr extraction LED lighting

**FEATURES** 

Aluminium grease filters

Ducted orrecirculating installation options

Stainless steel fascia included

40mm or 80mm fascia's for ducted/recirc.

2 speed settings

#### CLEANING

>10kg

ACCESSORIES

Dishwasher safealuminium grease filters