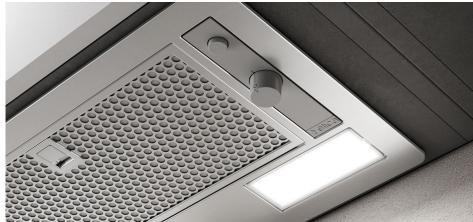

## Features

520 m3/hr extraction 3 speeds

Push in/Push out speed selector knob

Slimline stainless-steel fascia panel

Dishwasher safe aluminium filter with decorative stainless-steel finish

Made in Europe

## Lighting

2 × LED 3W