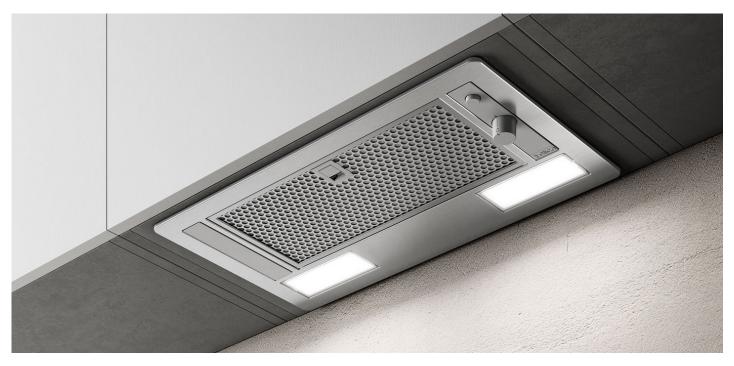

## Era S Undermount Rangehood 60cm/90cm

| Model | Number |
|-------|--------|
| mouci | Humber |

| 60cm: | ERASIX/A/52 |  |
|-------|-------------|--|
| 90cm: | ERASIX/A/72 |  |
|       |             |  |

## Features

520 m3/hr extraction 3 speeds

Push in/Push out speed selector knob

Slimline stainless-steel fascia panel

Dishwasher safe aluminium filter with decorative stainless-steel finish

Made in Europe

## Lighting

2 × LED 3W