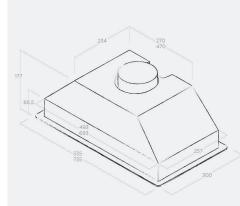

## Max noise level

68 db(A)

Fascia panel (outside cabinet) 60cm: 535mm wide 90cm: 735mm wide

Rangehood (inside cabinet) 60cm: 493mm wide 90cm: 693mm wide