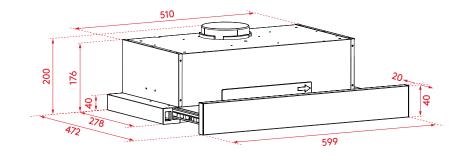

# **PRODUCT DIMENSIONS**

Packaged (w, d, h mm): 645 × 225 × 360mm Physical (w, d, h mm): 599 × 278-472 × 200mm Weight (net/gross): 8.1kg/6.8kg