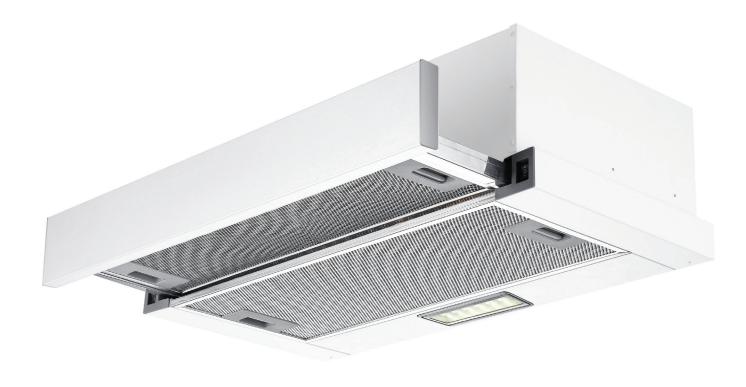

# **Slideout Rangehood**60cm

# **FEATURES**

LED lighting Aluminium grease filters Ducted installation only Stainless steel fascia

# **CLEANING**

Dishwasher safe aluminium grease filter