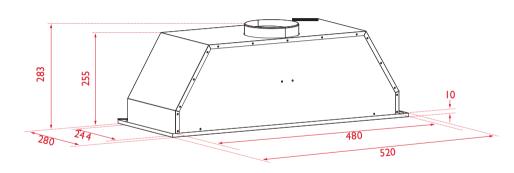

EAN

220-240V, 50/60Hz

Dishwasher safe aluminium

520 × 280 × 283mm

PRODUCT DIMENSIONS

Packaged (w. d. h mm):

560 × 335 × 335mm

Physical (w, d, h mm):

Weight:

7.84kg

WARR ANTY

2 years

INSTALLATION

See below diagram