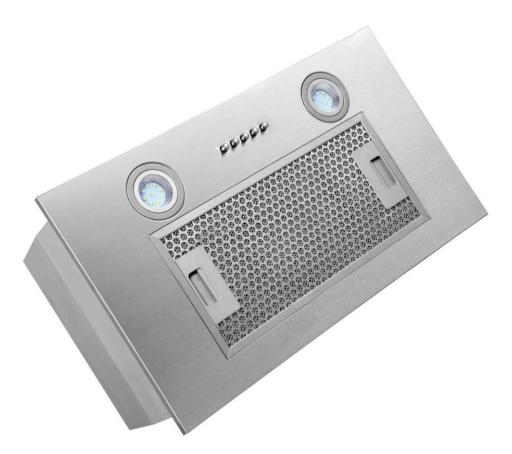

## Undermount Rangehood **52cm**

**FEATURES** 

2 × LED lights

1 × Aluminium grease filter Push

button controls

3 speeds settings

PERFORMANCE FEATURES 750 m3/hr extraction

Motor type:

Centrifugal

Decibel rating (dBA) max:

- 64-69 dBA

**ACCESSORIES** 

Expandable 150mm ducting

adapter

Air outlet adapter

**OPTIONAL ACCESSORIES** 

Carbon Filter - CM120

REQUIREMENTS

Supplied with 10 amp plug

Rated Voltage:

220 2404 50/604

CLEANING

grease filter

9349260002470