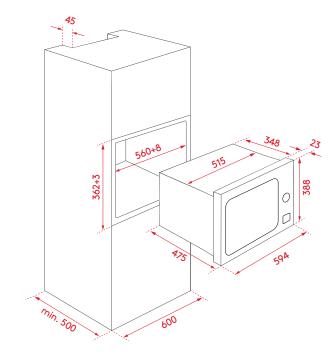

# **INSTALLATION**

See below diagram

# PRODUCT DIMENSIONS

Packaged (w, d, h mm):

655 × 516 × 583mm

Physical (w, d, h mm):

594 × 465 × 388mm

Weight:

17.7kg