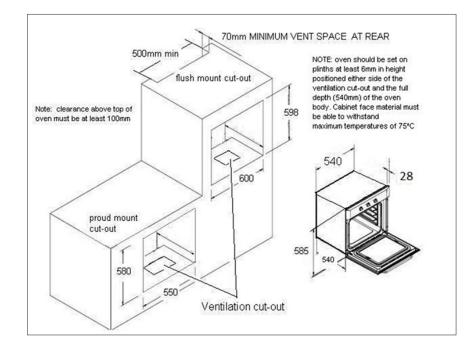

# 60 cm Fan Forced MODENA Oven

## FEATURES

Unique 'Steam Clean'; facility - simple steam and wipe. Fan forced oven with 5 functions. 120' end cooking timer. Drop down top element and closed door grilling with deep pan with safety handle and chrome grill grid included.• Concealed bottom element. Oven light & safety ovenheat cutout. Thermostatically controlled cooling fan

Thermostatically controlled cooling fan. Available in Stainless steel and white

## ACCESSORIES

2 Chrome shelf wih safety lock.2 Shelf Support1 Enamelled baking tray1 Chrome baking tray insert

## DIMENSIONS

Physical (w, d h, mm): 596 x 570 x 597mm.

## WARRANTY

2 Years

# FUNCTIONS

## 5 × COOKING FUNCTIONS

- Light
- Conventional cooking
- Fan assistance &Grill
- High bake (Bottom element &
- fan Assistance)
- Cla