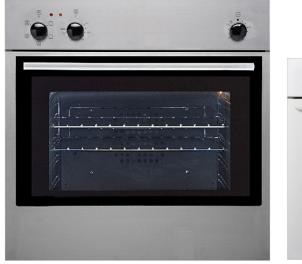

## FEATURES

Unique 'Steam Clean'; facility - simple steam and wipe. Fan forced oven with 5 functions. 120' end cooking timer. Drop down top element and closed door grilling with deep pan with safety handle and chrome grill grid included.• Concealed bottom element. Oven light & safety ovenheat cutout. Thermostatically controlled cooling fan

Thermostatically controlled cooling fan. Available in Stainless steel and white

## 5 × COOKING FUNCTIONS

- Light
- Conventional cooking
- Fan assistance &Grill
- High bake (Bottom element &
- fan Assistance)
- Classic Bake
- Fan assist