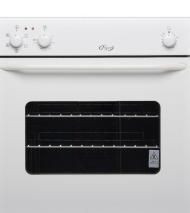

# 60 cm Fan Forced MODENA Oven

## FEATURES

Unique 'Steam Clean'; facility - simple steam and wipe. Fan forced oven with 5 functions. 120' end cooking timer. Drop down top element and closed door grilling with deep pan with safety handle and chrome grill grid included.• Concealed bottom element. Oven light & safety ovenheat cutout. Thermostatically controlled cooling fan

Thermostatically controlled cooling fan. Available in Stainless steel and white

## ACCESSORIES

2 Chrome shelf wih safety lock.2 Shelf Support1 Enamelled baking tray1 Chrome baking tray insert

## DIMENSIONS

Physical (w, d h, mm): 596 x 570 x 597mm.

## WARRANTY

2 Years

# FUNCTIONS

## 5 × COOKING FUNCTIONS

- Light
- Conventional cooking
- Fan assistance &Grill
- High bake (Bottom element &
- fan Assistance)
- C