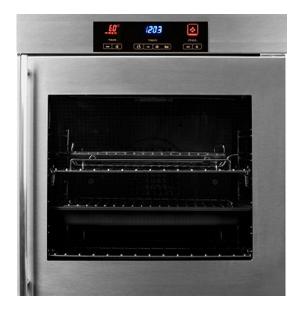

## **FEATURES**

Unique 'Steam Clean' facility - simple steam and wipe.

Fan forced with 11 functions.

Electronic LED clock.

Closed door grilling (includes deep pan & grill grid) with drop down element.

6 shelf positions & telescopic runners.

Cooling fan with safety cutout.

Oven capacity 105 litres with full width view window and power ventilated door.

Only available in stainless steel

## **ACCESSORIES**

- 2 Chrome shelf wih safety lock.
- 2 Shelf Support
- 1 Enamelled baking tray
- 1 Chrome baking tray insert