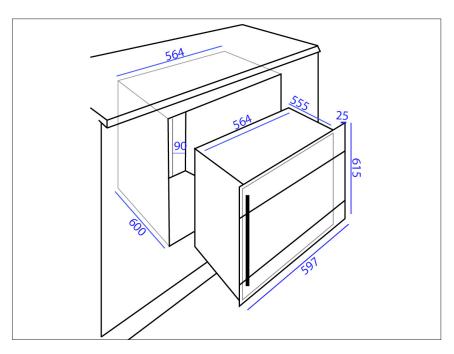

# 60 cm Full Electronic Side Opening MODENA Oven

## **FEATURES**

Unique 'Steam Clean' facility - simple steam and wipe.

Fan forced with 11 functions.

Electronic LED clock.

Closed door grilling (includes deep pan & grill grid) with drop down element.

6 shelf positions & telescopic runners.

Cooling fan with safety cutout.

Oven capacity 105 litres with full width view window and power ventilated door.

Only available in stainless steel

## **ACCESSORIES**

- 2 Chrome shelf wih safety lock.
- 2 Shelf Support
- 1 Enamelled baking tray
- 1 Chrome baking tray insert

## **DIMENSIONS**

Physical (w, d h, mm): 597 x 555 x 615mm.

# WARRANTY

2 Years

## **FUNCTIONS**

11× COOKING FUNCTIONS

- Light
- Defrost
- Conventional cooking
- Fan Forced
- Fan Assistance
- Grill
- Double Grill
- Fan