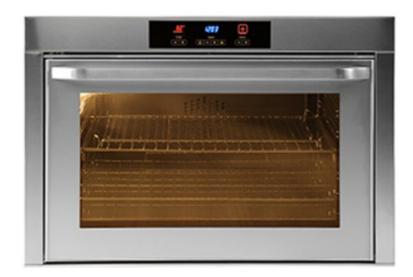

#### **FEATURES**

Unique 'Steam Clean' facility - simple steam and wipe.

Fan forced with 11 functions.

Electronic LED clock.

Closed door grilling (includes deep pan & grill grid) with drop down element.

6 shelf positions & telescopic runners.

Cooling fan with safety cutout.

Oven capacity 105 litres with full width view window and power ventilated door.

Only available in stainless steel