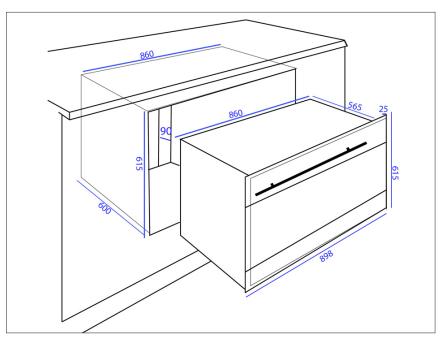

# 90 cm Full Electronic Fan Forced MODENA Oven

#### **FEATURES**

Unique 'Steam Clean' facility - simple steam and wipe.

Fan forced with 11 functions.

Electronic LED clock.

Closed door grilling (includes deep pan & grill grid) with drop down element.

6 shelf positions & telescopic runners.

Cooling fan with safety cutout.

Oven capacity 105 litres with full width view window and power ventilated door.

Only available in stainless steel

#### **ACCESSORIES**

- 2 Chrome shelf wih safety lock.
- 2 Shelf Support
- 1 Enamelled baking tray
- 1 Chrome baking tray insert

#### **DIMENSIONS**

Physical (w, d h, mm): 896 x 561 x 614mm.

#### WARRANTY

2 Years

#### **FUNCTIONS**

11× COOKING FUNCTIONS

- Light
- Defrost
- Conventional cooking
- Fan Forced
- Fan Assistance
- Grill
- Double Gr