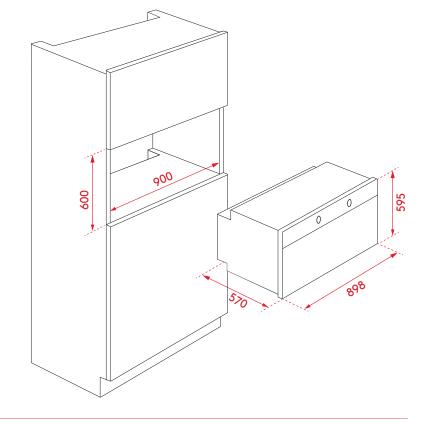

## PRODUCT DIMENSIONS

Physical (w, d, h mm): 898 × 570 × 595mm Flush mount cut-out (mm): 900w × 600h Proud mount cut-out (mm): 860w × 580h

## INSTALLATION

See below diagram

ALL INALTO PRODUCTS COME WITH A 2 YEAR WARRANTY, AUSTRALIAN CUSTOMERS ARE ELIGIBLE TO RECEIVE I EXTRA YEAR FOR FREE, SIMPLY REGISTER ONLINE WITHIN 90 DAYS OF PURCHASE WWW.INALTO.HOUSE/REGISTRATION