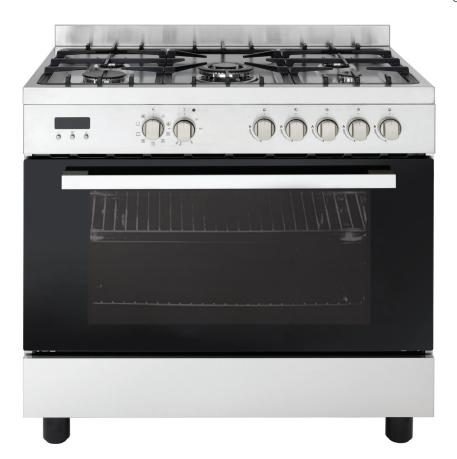

#### OVEN FEATURES

121L Gross Oven Cavity - 109L usable Twin Fan Forced Oven 9 Functions Triple glazed door Knob controls Digital programmable timer LPG Conversion kit + test point Adjustable feet

#### 9 × COOKING FUNCTIONS

Conventional, Fan-forced, Fan Assist, Lower Element, Grill, Full Grill, Full Grill with Fan, Defrost, Light

#### COOKTOP FEATURES

5 Italian made Sabaf burners — including 1 wok burner Heavy duty cast iron trivets Central triple crown wok burner

### ACCESSORIES

Two Chrome shelves - with safety mechanism Enamelled baking tray

#### CLEANING

Easy to remove door with quick release hinges Easy to clean enamelling oven interior Quick release, heavy duty chrome side racks