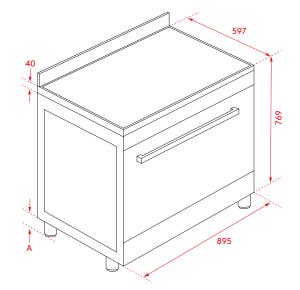

#### PRODUCT DIMENSIONS

Packaged (w, d, h mm): 956 × 687 × 845 mm Physical (w, d, h mm): 895 × 597 × 858–918 mm Weight (net/gross): 76.2kg/98.4kg