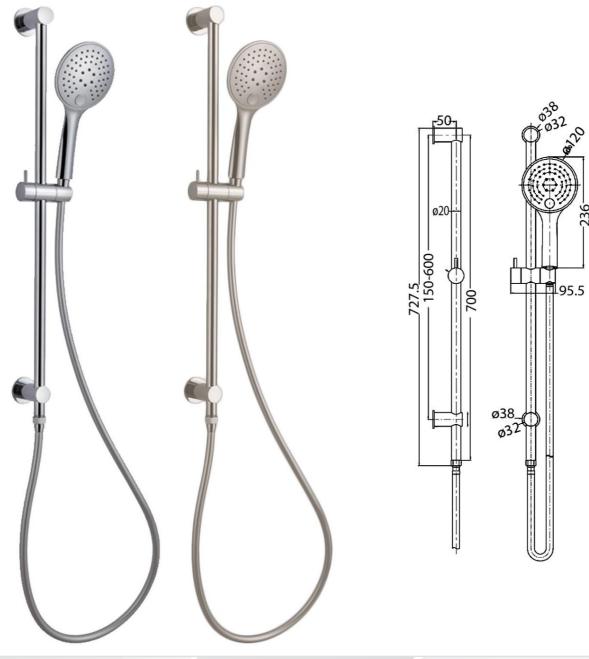

## YSW314 / YSW314 DOLCE RANGE

**SPECIFICATIONS** 

(All measurements are in millimeters)

PRODUCT CODE: YSW314: Chrome YSW314-BN: Bushed Nickel WELS RATING: 4 STAR 7.SL/MIN WATERMARK LICENSE: WM" 060093 TEMPERATURE RATING: MIN 1°C" MAX 75 °C PRESSURE RATINGS: MIN 150KPa-MAX SOOKPa