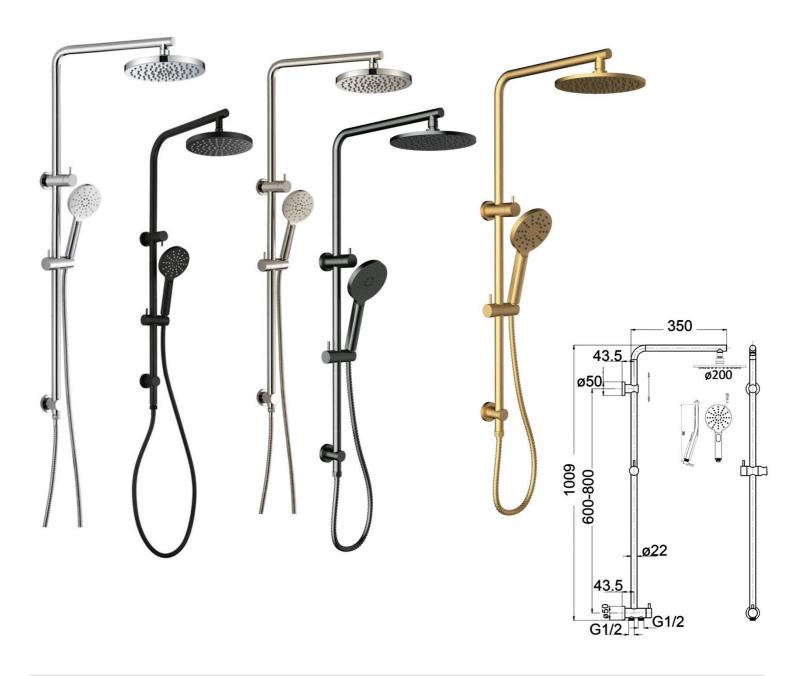

## **SPECIFICATIONS**

- Diverter

- Material: Brass

- Finish: Brushed Nickel, Chrome, Matte Black, Brushed Gold, Gun Metal

- Slider: 1/4 turn adjustable Slider

- Hose: 1.5m Double Hooked Stainless steel hose

- Overhead Shower: ø200mm Brass Shower Head

- WELS: 3 Star. 9 L/min

- Hand Shower: 3 Functions push button

- WELS: 3 Star. 8.5L/min

(All measurements are in millimeters)

- WELS Registration Number: 0175

**Warranty:** 5 year replacement of products and parts.

- 1 year replacement of products and parts and labor

CODES:

- Chrome: PHC4502R

- Matte Black: PHC4502R-BK

- Brushed Nickel: PHC4502R-BN

- Brushed Gold: PHC4502R-BG

- Gun Metal: PHC4502R-GM