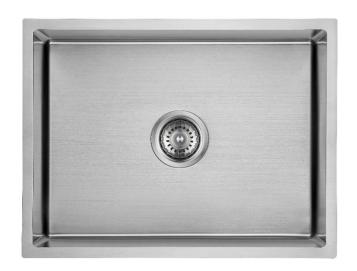

## **SPECIFICATIONS**

**Description:** 

Axon range Single Bowl with 10mm internal corner

**Sink Dimensions:** 

580 x 440 x 198mm

**Bowl Dimensions:** 

540 x 400 x 190mm

Installation:

Flush mount, Inset-mount or Undermount

## Material:

304 Stainless Steel

**Tap Holes:** 

NO tap hole only

Outlet:

90mm basket wastes included

**Cut Out Templates:** 

Yes