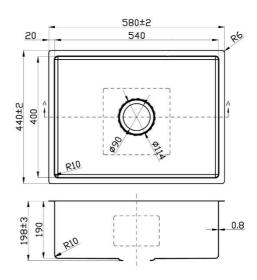

## **SPECIFICATIONS**

**Description:** 

Axon range Single Bowl with 10mm internal corner

**Sink Dimensions:** 

580 x 440 x 198mm

**Bowl Dimensions:** 

540 x 400 x 190mm

Installation:

## Material:

304 Stainless Steel

**Tap Holes:** 

NO tap hole only

Outlet:

90mm basket wastes included

**Cut Out Templates:** 

Yes

Roll up drainer RD2

**Bench Protector** 

(All measurements are in millimeters)

Space Saver Spazio Kit

<sup>\*</sup>NOTE: Always use the physical product measurements for cut-outs as the manufaturer's template is a guide only and may differ from the actual product dimensions over time.