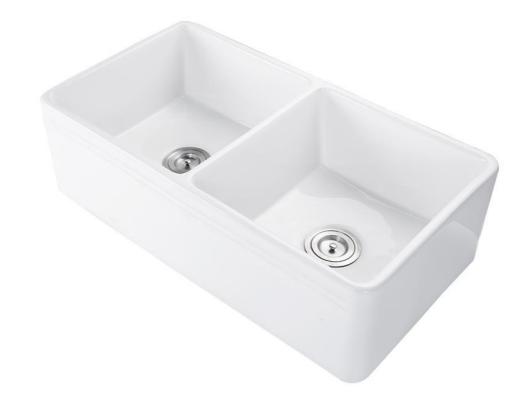

## **Description:**

Ceramic sinks are not only stain resistant and easy to maintain they also have an extremely strong surface that is resistant to scratching, chipping, and impacts, which makes them able to withstand the rigors of everyday use.

## Material:

Ceramic

**Tap Holes:** 

No tap hole

Outlet: