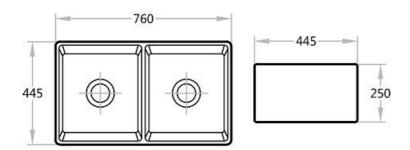

## Sink Dimensions:

## 760 x 445 x 250mm

(All measurements are in millimeters)