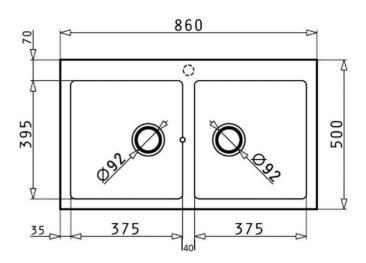

## **SPECIFICATIONS**

(All measurements are in millimeters)

**Description:** 

ATHLOS range Single Bowl w/ 10mm internal corner.

**Sink Dimensions:** 

860W x 500H x 195D

**Bowl Dimensions:** 

2 x [375W x 395H x 195D]

**Min Cabinet** 

**Size:** 1000mm

Installation:

Inset-mount or Under mount.

Material:

Pyragranite (80% naturak quartz, 20% resins)

**Tap Holes:** 

No tap hole. Tap holeoptional.

Outlet:

90mm chrome round basket wasteincluded.

**Cut Out Templates:** 

Yes

Warranty:

Life time replacement warranty.

\*NOTE: Always use the physical product measurements for cut-outs as the manufaturer's template is a guide only and may differ from the actual product dimensions over time.