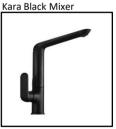

corner.

**Sink Dimensions:** 

860W x 500H x 195D

**Bowl Dimensions:** 

2 x [375W x 395H x 195D]

**Min Cabinet** 

**Size:** 1000mm

Installation:

Inset-mount or Under mount.

Material:

Pyragranite (80% naturak quartz, 20% resins)

**Tap Holes:** 

No tap hole. Tap holeoptional.

Outlet:

90mm chrome round basket wasteincluded.

**Cut Out Templates:** 

Yes

Warranty:

Life time replacement warranty.

\*NOTE: Always use the physical product measurements for cut-outs as the manufaturer's template is a guide only and may differ from the actual product dimensions over time.

## **Optional Accessories**



Drainer DT05

Glass Board R1215



Drainer KC-09



Colander PKSCL



Glass chopping board (for using on the Bench)



Colander DT04



Roll up drainer RD2



**Bench Protector** 





Dolce Black Mixer