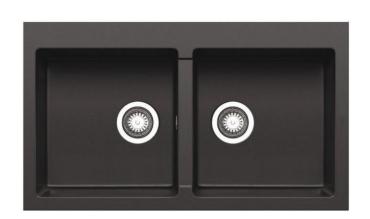

## **SPECIFICATIONS**

(All measurements are in millimeters)

**Description:** 

ATHLOS range Single Bowl w/ 10mm internal corner.

**Sink Dimensions:** 

860W x 500H x 195D

**Bowl Dimensions:** 

2 x [375W x 395H x 195D]

**Min Cabinet** 

**Size:** 1000mm

Installation:

Inset-mount or Under mount.

Material:

Pyragranite (80% naturak quartz, 20% resins)

**Tap Holes:** 

No tap hole. Tap holeoptional.

Outlet:

90mm chrome round basket wasteincluded.

**Cut Out Templates:** 

Yes

Warranty:

Life time replacement warranty.

\*NOTE: Always use the physical product measurements for cut-outs as the manufaturer's template is a guide only and may differ from the actual product dimensions over time.