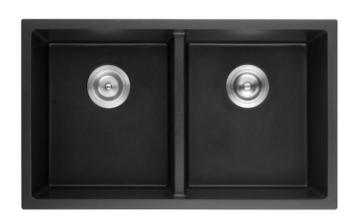

## **SPECIFICATIONS**

**Description:** 

Quartz Double Bowl Kitchen Sink

**Sink Dimensions:** 

762W x 457H x 212D

**Bowl Dimensions:** 

2 x 343.5W x 407H x212D

Installation:

Top-mount or Under mount.

Material:

Quartz (80% natural quartz, 20% resins)

**Tap Holes:** 

No tap hole.

Outlet:

90mm chrome round basket wasteincluded.

**Cut Out Templates:** 

Yes

\*NOTE: Always use the physical product measurements for cut-outs as the manufaturer's template is a guide only and may differ from the actual product dimensions over time.