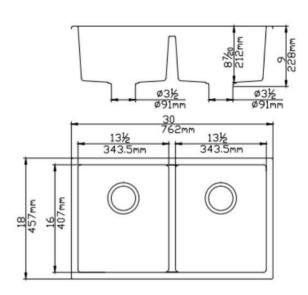

## **SPECIFICATIONS**

**Description:** 

Quartz Double Bowl Kitchen Sink

**Sink Dimensions:** 

762W x 457H x 212D

**Bowl Dimensions:** 

2 x 343.5W x 407H x212D

Installation:

Top-mount or Under mount.

Material:

Quartz (80% natural quartz, 20% resins)

**Tap Holes:** 

No tap hole.

Outlet:

90mm chrome round basket wasteincluded.

**Cut Out Templates:** 

Yes

\*NOTE: Always use the physical product measurements for cut-outs as the manufaturer's template is a guide only and may differ from the actual product dimensions over time.