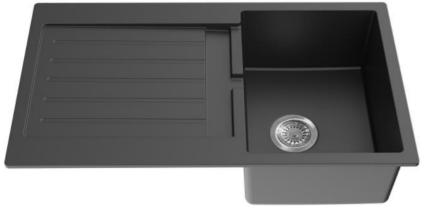

## **SPECIFICATIONS**

(All measurements are in millimeters)

**Description:** 

Quartz Double Bowl Kitchen Sink

**Sink Dimensions:** 

860W x 500H x 216D

**Bowl Dimensions:** 

329W x 350H x 200D

Installation:

Top-mount or Under mount.

Material:

Quartz (80% natural quartz, 20% resins)

**Tap Holes:** 

No tap hole.

Outlet:

90mm chrome round basket wasteincluded.