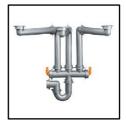

Installation:

Top-mount or Under mount.

Material:

Quartz (80% natural quartz, 20% resins)

**Tap Holes:** 

No tap hole.

Outlet:

90mm chrome round basket wasteincluded.