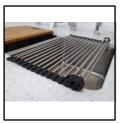

## **SPECIFICATIONS**

(All measurements are in millimeters)

**Description:** 

Quartz Double Bowl Kitchen Sink

**Sink Dimensions:** 

860W x 500H x 216D

**Bowl Dimensions:** 

329W x 350H x 200D

Installation:

Top-mount or Under mount.

Material:

Quartz (80% natural quartz, 20% resins)

**Tap Holes:** 

No tap hole.

Outlet:

90mm chrome round basket wasteincluded.

**Cut Out Templates:** 

\*NOTE: Always use the physical product measurements for cut-outs as the manufaturer's template is a guide only and may differ from the actual product dimensions over time.

## **Optional Accessories**



Glass Board R1215

Drainer KC-09





Colander PKSCL

Glass chopping board



Colander DT04



Roll up drainer RD2



Space Saver Spazio Kit

Bench Protector



Dolce Black Mixer





Drainer DT05