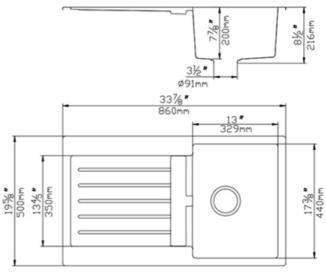

## **SPECIFICATIONS**

(All measurements are in millimeters)

**Description:** 

Quartz Double Bowl Kitchen Sink

**Sink Dimensions:** 

860W x 500H x 216D

**Bowl Dimensions:** 

329W x 350H x 200D

**Cut Out Templates:** 

\*NOTE: Always use the physical product measurements for cut-outs as the manufaturer's template is a guide only and may differ from the actual product dimensions over time.