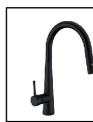

## **SPECIFICATIONS**

(All measurements are in millimeters)

**Description:** 

Quartz Double Bowl Kitchen Sink

**Sink Dimensions:** 

860W x 500H x 216D

**Bowl Dimensions:** 

329W x 350H x 200D

Installation:

Top-mount or Under mount.

Material:

Quartz (80% natural quartz, 20% resins)

**Tap Holes:** 

No tap hole.

Outlet:

90mm chrome round basket wasteincluded.

**Cut Out Templates:** 

\*NOTE: Always use the physical product measurements for cut-outs as the manufaturer's template is a guide only and may differ from the actual product dimensions over time.

## **Optional Accessories**



Glass Board R1215

Drainer KC-09





Colander PKSCL

Glass chopping board



Colander DT04



Roll up drainer RD2



Space Saver Spazio Kit

Bench Protector



Dolce Black Mixer





Drainer DT05