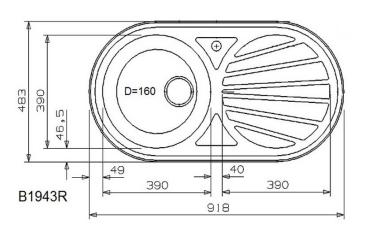

## **SPECIFICATIONS**

(All measurements are in millimeters)

**Description:** 

REX Range Round Single Bowl & Drainer.

**Sink Dimensions:** 

918W x 483H x 160D

**Bowl Dimensions:** 

390W x 390H x 160D