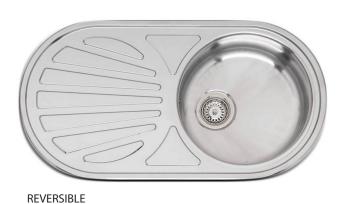

## **SPECIFICATIONS**

(All measurements are in millimeters)

**Description:** 

REX Range Round Single Bowl & Drainer.

**Sink Dimensions:** 

918W x 483H x 160D

**Bowl Dimensions:** 

390W x 390H x 160D

Min Cabinet

Size: 500mm

Installation:

Inset-mount

Material:

Stainless steel. Made in Holland from REGINOX

**Tap Holes:** 

No tap Hole or 1 tap hole optional.

**Outlet:** 

90mm chrome basket waste included.

**Cut Out Templates:** 

Yes

Warranty:

15 years of replacement of products and parts.