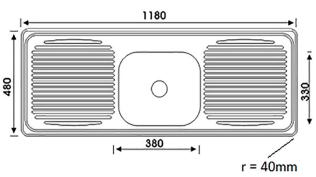

## **SPECIFICATIONS**

(All measurements are in millimeters)

**Description:** 

CM Single Bowl & Double Drainer.

**Sink Dimensions:** 

1180W x 480H x 180D

**Bowl Dimensions:** 

380W x 330H x 180D