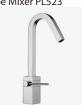

## **Optional Accessories**

Roll up drainer RD2

Glass chopping board (for using on the Bench)

Bench Protector

Space Saver Spazio Kit

Cube Mixer PL523

<sup>\*</sup>NOTE: Always use the physical product measurements for cut-outs as the manufaturer's template is a guide only and may differ from the actual product dimensions over time.