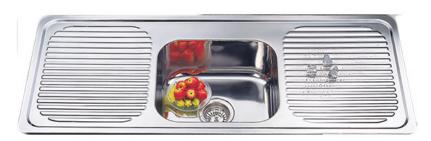

## **SPECIFICATIONS**

(All measurements are in millimeters)

**Description:** 

CM Single Bowl & Double Drainer.

**Sink Dimensions:** 

1180W x 480H x 180D

**Bowl Dimensions:** 

380W x 330H x 180D