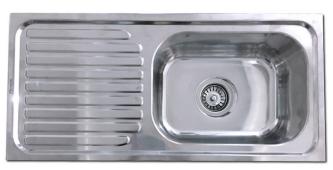

## **SPECIFICATIONS**

Description:

CM Small Single Bowl & Drainer.

**Sink Dimensions:** 

760W x 270H x 160D

**Bowl Dimensions:** 

370W x 270H x 160D

Min Cabinet

Size: 450mm

Installation:

Inset-mount

## Material:

1.0mm 18/8 304 Stainless steel. Silk finish.

**Tap Holes:** 

Not tap Hole or 1 tap hole.

**Outlet:** 

90mm chrome basket waste included.

**Cut Out Templates:** 

Yes