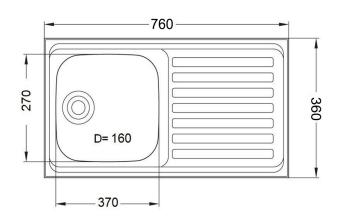

(All measurements are in millimeters)

## **SPECIFICATIONS**

Description:

CM Small Single Bowl & Drainer.

**Sink Dimensions:** 

760W x 270H x 160D

**Bowl Dimensions:** 

370W x 270H x 160D

Min Cabinet