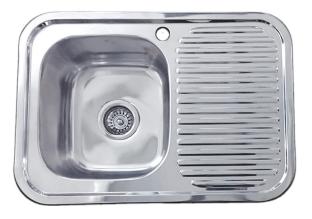

## Reversible

| SPECIFICATIONS  |      |       |        |
|-----------------|------|-------|--------|
| OF EUTEIUATIUNS | CDEC |       | TIONIC |
|                 | SPEC | IFICA |        |

|                                              | (An incusation of the interview of the i |
|----------------------------------------------|--------------------------------------------------------------------------------------------------------------------------------------------------------------------------------------------------------------------------------------------------------------------------------------------------------------------------------------------------------------------------------------------------------------------------------------------------------------------------------------------------------------------------------------------------------------------------------------------------------------------------------------------------------------------------------------------------------------------------------------------------------------------------------------------------------------------------------------------------------------------------------------------------------------------------------------------------------------------------------------------------------------------------------------------------------------------------------------------------------------------------------------------------------------------------------------------------------------------------------------------------------------------------------------------------------------------------------------------------------------------------------------------------------------------------------------------------------------------------------------------------------------------------------------------------------------------------------------------------------------------------------------------------------------------------------------------------------------------------------------------------------------------------------------------------------------------------------------------------------------------------------------------------------------------------------------------------------------------------------------------------------------------------------------------------------------------------------------------------------------------------------|
|                                              |                                                                                                                                                                                                                                                                                                                                                                                                                                                                                                                                                                                                                                                                                                                                                                                                                                                                                                                                                                                                                                                                                                                                                                                                                                                                                                                                                                                                                                                                                                                                                                                                                                                                                                                                                                                                                                                                                                                                                                                                                                                                                                                                |
| Description:                                 | Material:                                                                                                                                                                                                                                                                                                                                                                                                                                                                                                                                                                                                                                                                                                                                                                                                                                                                                                                                                                                                                                                                                                                                                                                                                                                                                                                                                                                                                                                                                                                                                                                                                                                                                                                                                                                                                                                                                                                                                                                                                                                                                                                      |
| CM Compact Round Single Bowl & Drainer Sink. | 1.0mm 18/8 304 Stainless steel. Silk finish.                                                                                                                                                                                                                                                                                                                                                                                                                                                                                                                                                                                                                                                                                                                                                                                                                                                                                                                                                                                                                                                                                                                                                                                                                                                                                                                                                                                                                                                                                                                                                                                                                                                                                                                                                                                                                                                                                                                                                                                                                                                                                   |
| Sink Dimensions:                             | Tap Holes:                                                                                                                                                                                                                                                                                                                                                                                                                                                                                                                                                                                                                                                                                                                                                                                                                                                                                                                                                                                                                                                                                                                                                                                                                                                                                                                                                                                                                                                                                                                                                                                                                                                                                                                                                                                                                                                                                                                                                                                                                                                                                                                     |
| 640W x 450H x 140D                           | Not tap Hole or 1 tap hole.                                                                                                                                                                                                                                                                                                                                                                                                                                                                                                                                                                                                                                                                                                                                                                                                                                                                                                                                                                                                                                                                                                                                                                                                                                                                                                                                                                                                                                                                                                                                                                                                                                                                                                                                                                                                                                                                                                                                                                                                                                                                                                    |
| Bowl Dimensions:                             | Outlet:                                                                                                                                                                                                                                                                                                                                                                                                                                                                                                                                                                                                                                                                                                                                                                                                                                                                                                                                                                                                                                                                                                                                                                                                                                                                                                                                                                                                                                                                                                                                                                                                                                                                                                                                                                                                                                                                                                                                                                                                                                                                                                                        |
| 300W x 340H x 140D                           | 90mm chrome basket waste included.                                                                                                                                                                                                                                                                                                                                                                                                                                                                                                                                                                                                                                                                                                                                                                                                                                                                                                                                                                                                                                                                                                                                                                                                                                                                                                                                                                                                                                                                                                                                                                                                                                                                                                                                                                                                                                                                                                                                                                                                                                                                                             |
| Min Cabinet                                  | Cut Out Templates:                                                                                                                                                                                                                                                                                                                                                                                                                                                                                                                                                                                                                                                                                                                                                                                                                                                                                                                                                                                                                                                                                                                                                                                                                                                                                                                                                                                                                                                                                                                                                                                                                                                                                                                                                                                                                                                                                                                                                                                                                                                                                                             |
| Size: 400mm                                  | Yes                                                                                                                                                                                                                                                                                                                                                                                                                                                                                                                                                                                                                                                                                                                                                                                                                                                                                                                                                                                                                                                                                                                                                                                                                                                                                                                                                                                                                                                                                                                                                                                                                                                                                                                                                                                                                                                                                                                                                                                                                                                                                                                            |
| Installation:                                | Warranty:                                                                                                                                                                                                                                                                                                                                                                                                                                                                                                                                                                                                                                                                                                                                                                                                                                                                                                                                                                                                                                                                                                                                                                                                                                                                                                                                                                                                                                                                                                                                                                                                                                                                                                                                                                                                                                                                                                                                                                                                                                                                                                                      |
| Inset-mount                                  | 15 years of replacement of products and parts.                                                                                                                                                                                                                                                                                                                                                                                                                                                                                                                                                                                                                                                                                                                                                                                                                                                                                                                                                                                                                                                                                                                                                                                                                                                                                                                                                                                                                                                                                                                                                                                                                                                                                                                                                                                                                                                                                                                                                                                                                                                                                 |
|                                              |                                                                                                                                                                                                                                                                                                                                                                                                                                                                                                                                                                                                                                                                                                                                                                                                                                                                                                                                                                                                                                                                                                                                                                                                                                                                                                                                                                                                                                                                                                                                                                                                                                                                                                                                                                                                                                                                                                                                                                                                                                                                                                                                |

340 450

\*NOTE: Always use the physical product measurements for cut-outs as the manufaturer's template is a guide only and may differ from the actual product dimensions over time.