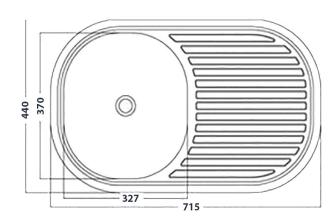

## **SPECIFICATIONS**

(All measurements are in millimeters)

**Description:** 

CM Compact Round Single Bowl & Drainer Sink.

**Sink Dimensions:** 

715W x 440H x 140D

**Bowl Dimensions:** 

327W x 370H x 140D