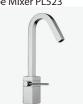

## **Optional Accessories**

Roll up drainer RD2

Glass chopping board (for using on the Bench)

Bench Protector

Space Saver Spazio Kit

Cube Mixer PL523

<sup>\*</sup>NOTE: Always use the physical product measurements for cut-outs as the manufaturer's template is a guide only and may differ from the actual product dimensions over time.