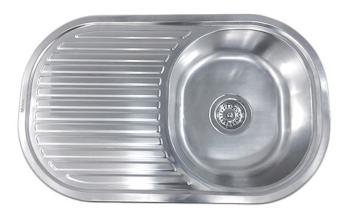

## **SPECIFICATIONS**

(All measurements are in millimeters)

**Description:** 

CM Compact Round Single Bowl & Drainer Sink.

**Sink Dimensions:** 

715W x 440H x 140D

**Bowl Dimensions:** 

327W x 370H x 140D