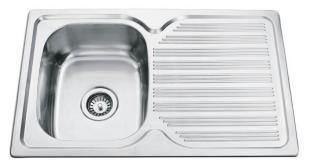

#### PN780R Right Hand Bowl

### PN780L Left Hand Bowl

**SPECIFICATIONS** 

**Description:** 

Min Cabinet Size: 400mm Installation:

Inset-mount

**Sink Dimensions:** 780W x 480H x 170D **Bowl Dimensions:** 315W x 380H x 170D

PN SIngle Bowl & Drainer Sink.