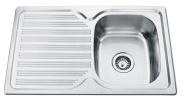

#### PN780R Right Hand Bowl

### PN780L Left Hand Bowl

**SPECIFICATIONS** 

**Description:** 

Min Cabinet Size: 400mm Installation:

Inset-mount

**Sink Dimensions:** 780W x 480H x 170D **Bowl Dimensions:** 315W x 380H x 170D

PN SIngle Bowl & Drainer Sink.