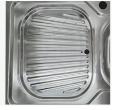

# MODENA

#### PN780R Right Hand Bowl

### PN780L Left Hand Bowl

**SPECIFICATIONS** 

**Description:** 

Min Cabinet Size: 400mm Installation:

Inset-mount

**Sink Dimensions:** 780W x 480H x 170D **Bowl Dimensions:** 315W x 380H x 170D

PN SIngle Bowl & Drainer Sink.

# 

(All measurements are in millimeters)

| M | at | erı | al: |
|---|----|-----|-----|
|   |    |     |     |

| 1.0mm | 18/8 304 Stainless steel. Silk fin | ish. |
|-------|------------------------------------|------|
|-------|------------------------------------|------|

| <b>Tap Holes:</b><br>No tap hole or 1 tap hole. |  |
|-------------------------------------------------|--|
| Outlet:<br>90mm chrome basket waste included.   |  |
| Cut Out Templates:<br>Yes                       |  |