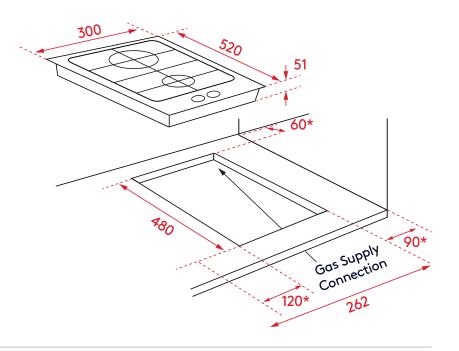

## **PRODUCT DIMENSIONS**

Packaged (w, d, h mm): 575 × 355 × 165mm Physical (w, d, h mm): 520 × 300 × 51mm

Weight (net/gross):

6.2kg/7.2kg

## **INSTALLATION**

See below diagram