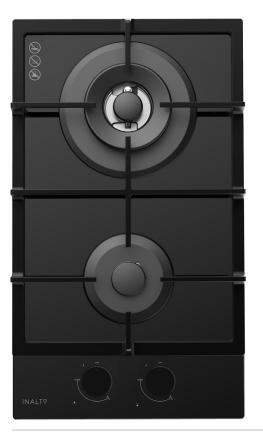

#### **FEATURES**

2 Burners inc. 1 wok burner
Black tempered glass surface
Electronic under-knob ignition
Heavy duty cast iron trivets
Gloss black control knobs
Natural gas or LPG
Italian made Sabaf burners

## **BURNER OUTPUTS (KW)**

Wok burner: 1 × 3.3 kW

<u>Auxilliary burner:</u>

 $1 \times 1.0 \text{ kW}$ 

## **PRODUCT DIMENSIONS**

Packaged (w, d, h mm): 575 × 355 × 165mm Physical (w, d, h mm): 520 × 300 × 51mm

Weight (net/gross):

6.2kg/7.2kg