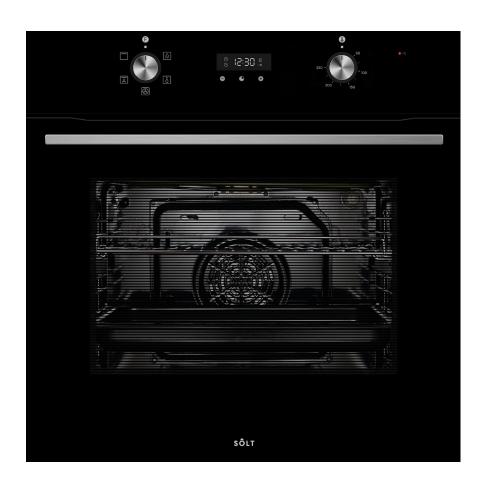

# **FEATURES:**

5 Functions

- including Fan-Forced

Modern fixed control knobs

Touch Control Timer

White LED display

Contemporary black glass design

Cavity cooling system

Aluminium slimline handle

## ACCESSORIES:

Enamelled baking tray

Shelf with safety lock