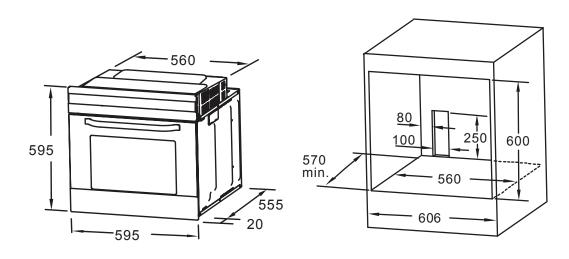

#### PRODUCT DIMENSIONS:

# Packaged (w, d, h)

- 648×688×670mm

# Physical (w, d, h)

- 595×575×595mm

## **INSTALLATION**

See below diagram