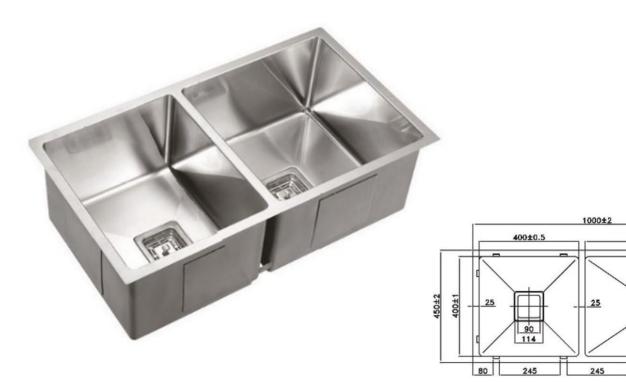

**DEEP RANGE** 

525±0.5

(All measurements are in millimeters)

SPECIFICATIONS

**Description:** 

Deep Range Double Bowl Sink w/ 15mm Radius Corners.

**Sink Dimensions:** 

1000W x 450H

**Bowl Dimensions:** 

Small: 400W x 400H x 250D Large: 525W x 400H x 250D

Installation:

Flush-mount, Inset-mount, Undermount

Material:

1.2mm genius 304 grade stainless steel

**Tap Holes:** 

No Tap Hole

Outlet:

90mm basket wastes included

**Cut Out Templates:** 

Yes

Warranty:

 $25\ years\ replacement\ products\ or parts.$ 