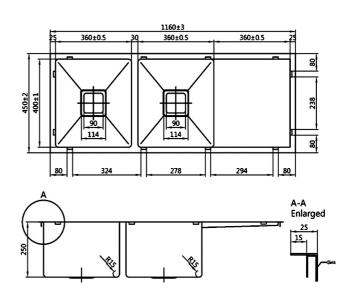

## **SPECIFICATIONS**

(All measurements are in millimeters)

**Description:** 

Deep range Double Bowl & Drainer w/ corner R:15mm

**Sink Dimensions:** 

1160W x 450H x 250D

**Bowl Dimensions:** 

2 x [ 360W x 400H x 250D ]

**Min Cabinet** Size: 800mm

Installation:

Flush mount, Inset-mount or Undermount

Material:

1.2 mm 304 Stainless Steel

**Tap Holes:** 

NO tap hole only

Outlet:

90mm basket wastes included

**Cut Out Templates:** 

Yes

Warranty:

25 years replacement products or parts.