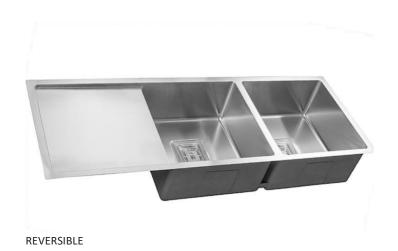

## **SPECIFICATIONS**

(All measurements are in millimeters)

**Description:** 

Deep range Double Bowl & Drainer w/ corner R:15mm

**Sink Dimensions:** 

1160W x 450H x 250D

**Bowl Dimensions:** 

2 x [ 360W x 400H x 250D ]

**Min Cabinet** Size: 800mm

Installation:

Flush mount, Inset-mount or Undermount

Material:

1.2 mm 304 Stainless Steel

**Tap Holes:** 

NO tap hole only

Outlet:

90mm basket wastes included

**Cut Out Templates:** 

Yes

Warranty:

25 years replacement products or parts.