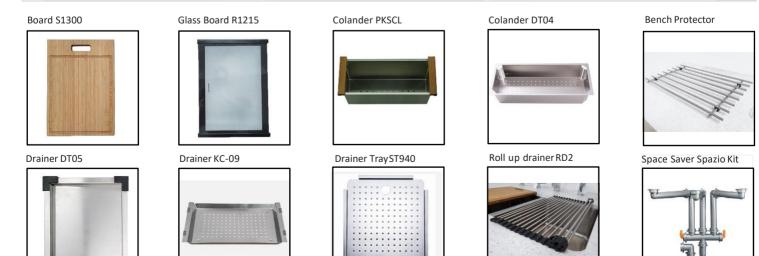

|
| Flush-mount, Inset-mount, Undermount                           |
|                                                                |

## Material:

1.2mm genius 304 grade stainless steel

| Tap Holes:                             |
|----------------------------------------|
| No Tap Hole                            |
| Outlet:                                |
| 90mm waste basket included             |
| Cut Out Templates:                     |
| Yes                                    |
| Warranty:                              |
| 25 Years replacement product or parts. |

\*NOTE: Always use the physical product measurements for cut-outs as the manufaturer's template is a guide only and may differ from the actual product dimensions over time.

## **Optional Accessories**