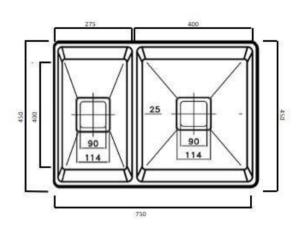

## **SPECIFICATIONS**

| Description:<br>Deep range Double Bowl w/ internal corner 15mm |
|----------------------------------------------------------------|
| Sink Dimensions:                                               |
| 750mm x 450mm x 250mm                                          |
| Bowl Dimensions:                                               |
| Small: 275mm x 400mm x 250mm                                   |
| Large: 400mm x 400mm x 250mm                                   |
| Installation:                                                  |
| Flush-mount, Inset-mount, Undermount                           |
|                                                                |

\*NOTE: Always use the physical product measurements for cut-outs as the manufaturer's template is a guide only and may differ from the actual product dimensions over time.