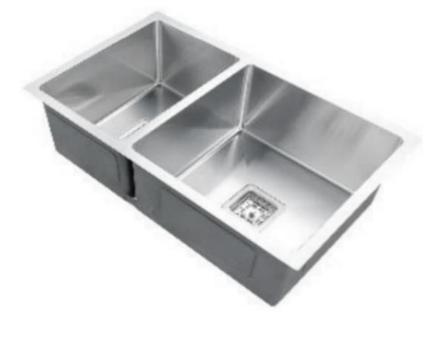

## **SPECIFICATIONS**

| Description:<br>Deep range Double Bowl w/ internal corner 15mm |
|----------------------------------------------------------------|
| Sink Dimensions:                                               |
| 750mm x 450mm x 250mm                                          |
| Bowl Dimensions:                                               |
| Small: 275mm x 400mm x 250mm                                   |
| Large: 400mm x 400mm x 250mm                                   |
| Installation:                                                  |
| Flush-mount, Inset-mount, Undermount                           |
|                                                                |

## Material:

1.2mm genius 304 grade stainless steel

| Tap Holes:                             |
|----------------------------------------|
| No Tap Hole                            |
| Outlet:                                |
| 90mm waste basket included             |
| Cut Out Templates:                     |
| Yes                                    |
| Warranty:                              |
| 25 Years replacement product or parts. |