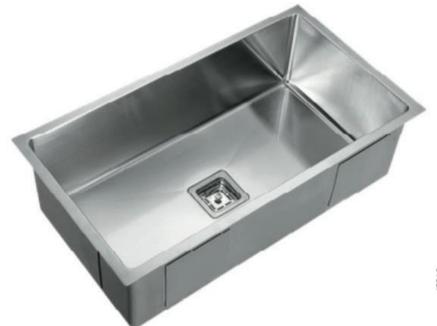

# **SPECIFICATIONS**

| <b>Description:</b><br>Deep range single bowl w/ internal corner 15mm |
|-----------------------------------------------------------------------|
| Sink Dimensions:                                                      |
| 810mm 450mm x 250mm                                                   |
| Bowl Dimensions:                                                      |
| 760mm x 400mm x250mm                                                  |
| Installation:                                                         |
| Flush-mount, Inset-mount, Undermount                                  |
|                                                                       |

#### Material:

1.2mm genius 304 grade stainless steel

| Tap Holes:                             |
|----------------------------------------|
| No Tap Hole                            |
| Outlet:                                |
| 90mm waste basket included             |
| Cut Out Templates:                     |
| Yes                                    |
| Warranty:                              |
| 25 Years replacement product or parts. |