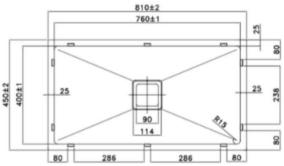

# **SPECIFICATIONS**

| <b>Description:</b><br>Deep range single bowl w/ internal corner 15mm |
|-----------------------------------------------------------------------|
| Sink Dimensions:                                                      |
| 810mm 450mm x 250mm                                                   |
| Bowl Dimensions:                                                      |
| 760mm x 400mm x250mm                                                  |
| Installation:                                                         |
| Flush-mount, Inset-mount, Undermount                                  |
|                                                                       |

#### Material:

1.2mm genius 304 grade stainless steel

| Tap Holes:                             |
|----------------------------------------|
| No Tap Hole                            |
| Outlet:                                |
| 90mm waste basket included             |
| Cut Out Templates:                     |
| Yes                                    |
| Warranty:                              |
| 25 Years replacement product or parts. |

\*NOTE: Always use the physical product measurements for cut-outs as the manufaturer's template is a guide only and may differ from the actual product dimensions over time.

**Optional Accessories** 

Drainer DT05