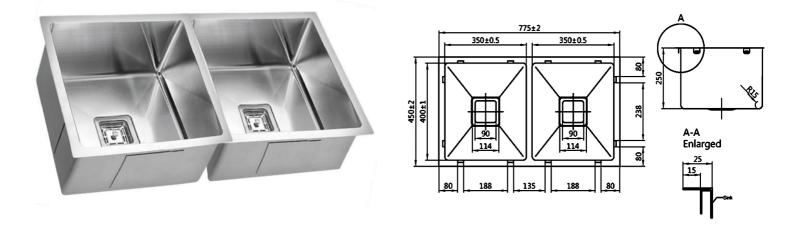

#### **Description:**

Deep range Double Bowl w/ 15mm internal corner

Sink Dimensions: 775W x 450H x 250D

**Bowl Dimensions:** 2 x [ 350W x 400H x 250D ]

Min Cabinet Size: 900mm

Installation: Flush mount, Inset-mount or Undermount (All measurements are in millimeters)

#### Material:

1.2 mm 304 Stainless Steel

**Tap Holes:** 

NO tap hole only

Outlet:

90mm basket wastes included

**Cut Out Templates:** 

Yes

Warranty:

25 years replacement products or parts.

\*NOTE: Always use the physical product measurements for cut-outs as the manufaturer's template is a guide only and may differ from the actual product dimensions over time.