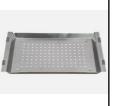

#### **Description:**

Deep range Double Bowl w/ 15mm internal corner

Sink Dimensions: 775W x 450H x 250D

**Bowl Dimensions:** 2 x [ 350W x 400H x 250D ]

Min Cabinet Size: 900mm

Installation: Flush mount, Inset-mount or Undermount (All measurements are in millimeters)

#### Material:

1.2 mm 304 Stainless Steel

**Tap Holes:** 

NO tap hole only

Outlet:

90mm basket wastes included

**Cut Out Templates:** 

Yes

Warranty:

25 years replacement products or parts.

\*NOTE: Always use the physical product measurements for cut-outs as the manufaturer's template is a guide only and may differ from the actual product dimensions over time.