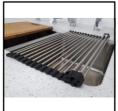

e in millimeters)

#### Material:

1.2mm genius 304 grade stainless steel

| Tap Holes:                             |
|----------------------------------------|
| No Tap Hole                            |
| Outlet:                                |
| 90mm waste basket included             |
| Cut Out Templates:                     |
| Yes                                    |
| Warranty:                              |
| 25 Years replacement product or parts. |

\*NOTE: Always use the physical product measurements for cut-outs as the manufaturer's template is a guide only and may differ from the actual product dimensions over time.



**Optional Accessories** 

Drainer DT05



Glass Board R1215

Drainer KC-09



Colander PKSCL



Drainer TrayST940



Colander DT04



#### Roll up drainer RD2



#### Bench Protector







Email: admin@modenaappliances.com.au

#### Website: www.modenaappliances.com.au

Tel: 02 6280 4833