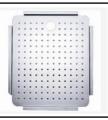

|

(All measurements are in millimeters)

#### Material:

1.2mm genius 304 grade stainless steel

| Tap Holes:                             |
|----------------------------------------|
| No Tap Hole                            |
| Outlet:                                |
| 90mm waste basket included             |
| Cut Out Templates:                     |
| Yes                                    |
| Warranty:                              |
| 25 Years replacement product or parts. |

\*NOTE: Always use the physical product measurements for cut-outs as the manufaturer's template is a guide only and may differ from the actual product dimensions over time.



**Optional Accessories** 

Drainer DT05



Glass Board R1215

Drainer KC-09



Colander PKSCL



Drainer TrayST940



Colander DT04



#### Roll up drainer RD2



#### Bench Protector







Email: admin@modenaappliances.com.au

#### Website: www.modenaappliances.com.au

Tel: 02 6280 4833