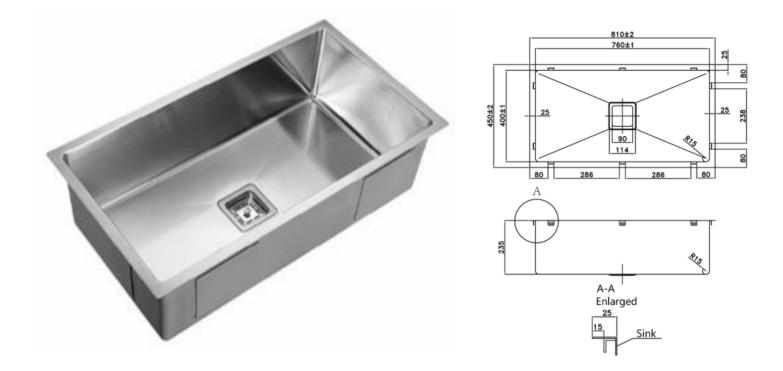

### **SPECIFICATIONS**

| Description:<br>Deep range single bowl w/ internal corner 15mm |
|----------------------------------------------------------------|
| Sink Dimensions:                                               |
| 810mm x 450mm x 250mm                                          |
| Bowl Dimensions:                                               |
| 760mm x 400mm x 250mm                                          |
| Installation:                                                  |
| Flush-mount, Inset-mount, Undermount                           |
|                                                                |

(All measurements are in millimeters)

#### Material:

1.2mm genius 304 grade stainless steel

| Tap Holes:                             |
|----------------------------------------|
| No Tap Hole                            |
| Outlet:                                |
| 90mm waste basket included             |
| Cut Out Templates:                     |
| Yes                                    |
| Warranty:                              |
| 25 Years replacement product or parts. |

\*NOTE: Always use the physical product measurements for cut-outs as the manufaturer's template is a guide only and may differ from the actual product dimensions over time.

**Optional Accessories** 

Drainer DT05