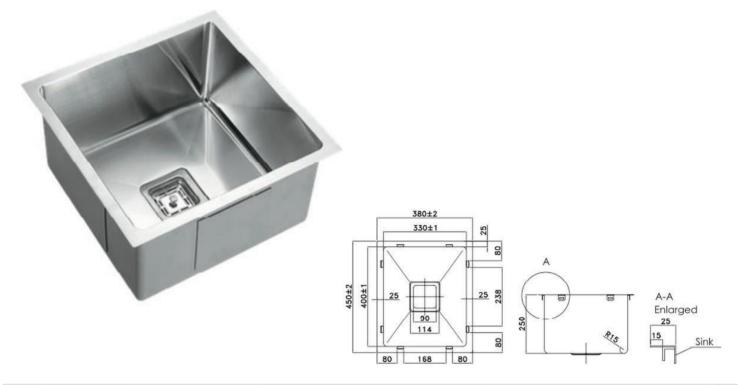

## **SPECIFICATIONS**

(All measurements are in millimeters)

| Description:<br>Deep range Single Bowl w/ internal corner 15mm |
|----------------------------------------------------------------|
| Sink Dimensions:                                               |
| 450mm x 380mm x 250mm                                          |
| Bowl Dimensions:                                               |
| 400mm x 330mm x 250mm                                          |
| Installation:                                                  |
| Flush-mount, Inset-mount, Undermount                           |
|                                                                |

Material:

1.2mm genius 304 grade stainless steel

| Tap Holes:                             |
|----------------------------------------|
| No Tap Hole                            |
| Outlet:                                |
| 90mm waste basket included             |
| Cut Out Templates:                     |
| Yes                                    |
| Warranty:                              |
| 25 Years replacement product or parts. |

\*NOTE: Always use the physical product measurements for cut-outs as the manufaturer's template is a guide only and may differ from the actual product dimensions over time.

**Optional Accessories** 

Drainer DT05