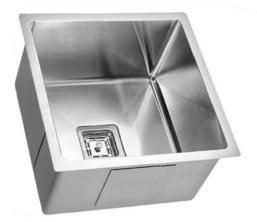

#### **Description:**

Deep range Single Bowl w/ internal corner 15mm

Sink Dimensions: 450W x 450H x 250D

**Bowl Dimensions:** 400W x 400H x 250D]

Min Cabinet Size: 500mm

Installation: Flush mount, Inset-mount or Undermount

#### Material: 1.2 mm 304 Stainless Steel **Tap Holes:** NO tap hole only Outlet: 90mm basket wastes included **Cut Out Templates:** Yes

Warranty:

25 years replacement products or parts.

\*NOTE: Always use the physical product measurements for cut-outs as the manufaturer's template is a guide only and may differ from the actual product dimensions over time.