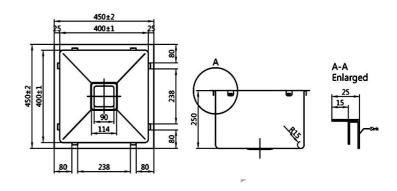

#### **Description:**

Deep range Single Bowl w/ internal corner 15mm

Sink Dimensions: 450W x 450H x 250D

**Bowl Dimensions:** 400W x 400H x 250D]

Min Cabinet Size: 500mm

Installation: Flush mount, Inset-mount or Undermount

#### Material: 1.2 mm 304 Stainless Steel **Tap Holes:** NO tap hole only Outlet: 90mm basket wastes included **Cut Out Templates:** Yes

Warranty:

25 years replacement products or parts.

\*NOTE: Always use the physical product measurements for cut-outs as the manufaturer's template is a guide only and may differ from the actual product dimensions over time.