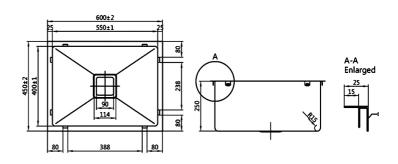

## **Description:**

Deep range Single Bowl w/ internal corner 15mm

Sink Dimensions: 600W x 450H x 250D

**Bowl Dimensions:** 550W x 400H x 250D]

Min Cabinet Size: 800mm

Installation: Flush mount, Inset-mount or Undermount (All measurements are in millimeters)

## Material: 1.2 mm 304 Stainless Steel **Tap Holes:**

NO tap hole only

Outlet:

90mm basket wastes included

**Cut Out Templates:** 

Yes

Warranty:

25 years replacement products or parts.

\*NOTE: Always use the physical product measurements for cut-outs as the manufaturer's template is a guide only and may differ from the actual product dimensions over time.

Bench Protector

Space Saver Spazio Kit