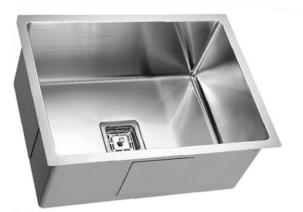

## **Description:**

Deep range Single Bowl w/ internal corner 15mm

Sink Dimensions: 600W x 450H x 250D

**Bowl Dimensions:** 550W x 400H x 250D]

Min Cabinet Size: 800mm

Installation: Flush mount, Inset-mount or Undermount (All measurements are in millimeters)

## Material: 1.2 mm 304 Stainless Steel **Tap Holes:**

NO tap hole only

Outlet:

90mm basket wastes included

**Cut Out Templates:** 

Yes

Warranty:

25 years replacement products or parts.