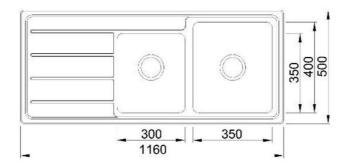

## **Sink Dimensions:**

1160W x 500H x 200D

### **Bowl Dimensions:**

1x [350W x 400H]

1x [300W x 350H]