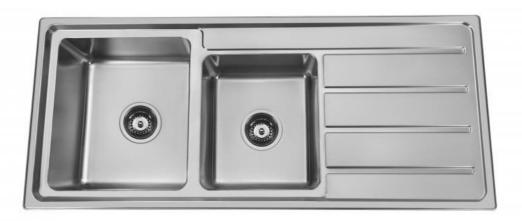

#### **Description:**

D116 1 + 1/3 bowl & Drainer Sink

## **Sink Dimensions:**

1160W x 500H x 200D

### **Bowl Dimensions:**

1x [350W x 400H]

1x [300W x 350H]

#### Installation:

Inset-mount

#### Material:

0.8mm 304 Stainless steel. Matte Finish

### **Tap Holes:**

1 taphole.

### Outlet:

90mm chrome basket wasteincluded.