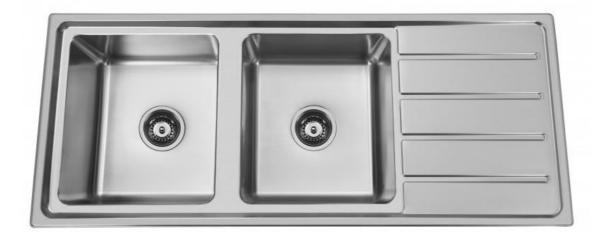

#### Description:

D120 Double Bowl & Drainer Sink

## **Sink Dimensions:**

1200W x 500H x 200D

## **Bowl Dimensions:**

400mm x 350mm

#### Installation:

Inset-mount

#### Material:

0.8mm 304 Stainless steel. Matte Finish