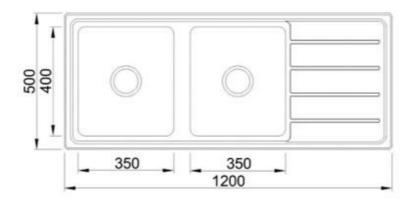

## **Sink Dimensions:**

1200W x 500H x 200D

## **Bowl Dimensions:**

400mm x 350mm