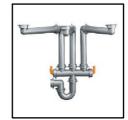

ingle Bowl w/ 10mm internal corner.

**Sink Dimensions:** 

460W x 500H x 200D

**Bowl Dimensions:** 

400W x 400H x 200D

Min Cabinet Size:

500mm

Installation:

Inset-mount or Under mount.

Material:

Pyragranite (80% naturak quartz, 20% resins)

No tap hole. Tap hole optional.

Outlet:

90mm chrome round basket wasteincluded.

**Cut Out Templates:** 

Yes

Warranty:

Life time replacement warranty.

\*NOTE: Always use the physical product measurements for cut-outs as the manufaturer's template is a guide only and may differ from the actual product dimensions over time.

## **Optional Accessories**



Drainer DT05



Drainer KC-09



Colander PKSCL



Glass chopping board (for using on the Bench)



Colander DT04



Roll up drainer RD2





**Bench Protector** 

Space Saver Spazio Kit





Dolce Black Mixer