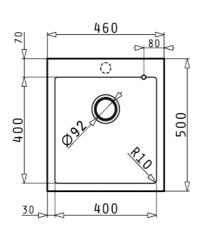

## **SPECIFICATIONS**

(All measurements are in millimeters)

Description:

ATHLOS range Single Bowl w/ 10mm internal corner.

**Sink Dimensions:** 

460W x 500H x 200D

**Bowl Dimensions:** 

400W x 400H x 200D

Min Cabinet Size:

500mm

Installation:

Inset-mount or Under mount.

Material:

Pyragranite (80% naturak quartz, 20% resins)

No tap hole. Tap hole optional.

Outlet:

90mm chrome round basket wasteincluded.

**Cut Out Templates:** 

Yes

Warranty:

Life time replacement warranty.

\*NOTE: Always use the physical product measurements for cut-outs as the manufaturer's template is a guide only and may differ from the actual product dimensions over time.