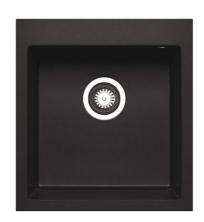

## **SPECIFICATIONS**

(All measurements are in millimeters)

Description:

ATHLOS range Single Bowl w/ 10mm internal corner.

**Sink Dimensions:** 

460W x 500H x 200D

**Bowl Dimensions:** 

400W x 400H x 200D

Min Cabinet Size:

500mm

Installation:

Inset-mount or Under mount.

Material:

Pyragranite (80% naturak quartz, 20% resins)

No tap hole. Tap hole optional.

Outlet:

90mm chrome round basket wasteincluded.

**Cut Out Templates:** 

Yes

Warranty:

Life time replacement warranty.

\*NOTE: Always use the physical product measurements for cut-outs as the manufaturer's template is a guide only and may differ from the actual product dimensions over time.