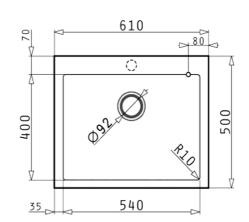

## **SPECIFICATIONS**

(All measurements are in millimeters)

**Description:** 

ATHLOS range Single Bowl w/ 10mm internal corner.

**Sink Dimensions:** 

610W x 500H x 200D

**Bowl Dimensions:** 

540W x 400H x 200D

Min Cabinet Size:

800mm

Installation:

Inset-mount or Under mount.

Material:

Pyragranite (80% naturak quartz, 20% resins)

No tap hole. Tap hole optional.

Outlet:

90mm chrome round basket wasteincluded.

**Cut Out Templates:** 

Yes

Warranty:

Life time replacement warranty.

\*NOTE: Always use the physical product measurements for cut-outs as the manufaturer's template is a guide only and may differ from the actual product dimensions over time.