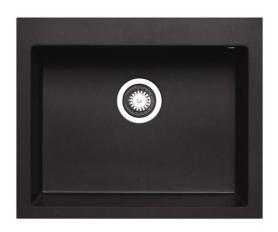

## **SPECIFICATIONS**

(All measurements are in millimeters)

**Description:** 

ATHLOS range Single Bowl w/ 10mm internal corner.

**Sink Dimensions:** 

610W x 500H x 200D

**Bowl Dimensions:** 

540W x 400H x 200D

Min Cabinet Size:

800mm

Installation:

Inset-mount or Under mount.

Material:

Pyragranite (80% naturak quartz, 20% resins)

No tap hole. Tap hole optional.

Outlet:

90mm chrome round basket wasteincluded.

**Cut Out Templates:** 

Yes

Warranty:

Life time replacement warranty.

\*NOTE: Always use the physical product measurements for cut-outs as the manufaturer's template is a guide only and may differ from the actual product dimensions over time.