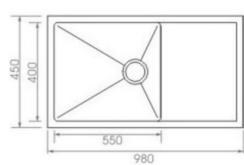

## **SPECIFICATIONS**

Description:

Single Bowl & Drainer

**Sink Dimensions:** 

980W x 450H x 240D

**Bowl Dimensions:** 

[ 550W x 400H

Installation: