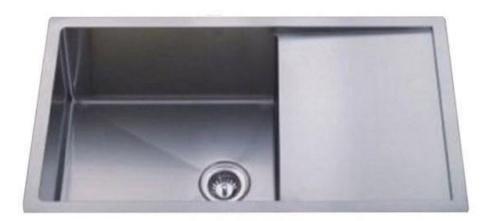

## **SPECIFICATIONS**

Description:

Single Bowl & Drainer

**Sink Dimensions:** 

980W x 450H x 240D

**Bowl Dimensions:** 

[ 550W x 400H

Installation:

Flush mount, Inset-mount or Undermount

Material:

1.2 mm 304 Stainless Steel

**Tap Holes:** 

NO tap hole only

Outlet:

90mm basket wastes included

**Cut Out Templates:** 

Yes

Warranty:

7 Years warranty